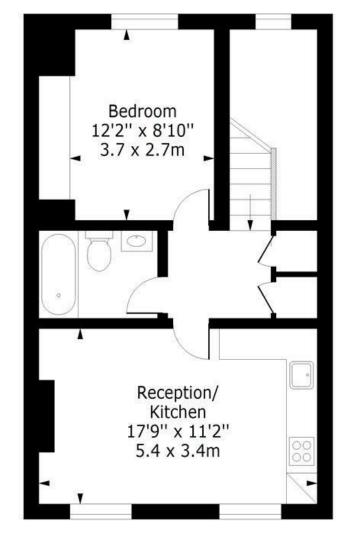

## **Upper Tollington Park**

Approx. Gross Internal Area 593 Sq Ft - 55.09 Sq M

#### **First Floor Entrance**

Floor Area 65 Sq Ft - 6.04 Sq M

#### **Second Floor**

Floor Area 528 Sq Ft - 49.05 Sq M

Whilst every attempt has been made to ensure the accuracy of the floor plan contained here, measurements of doors, windows and rooms are approximate and no responsibility is taken for any error, omissions or misstatement.