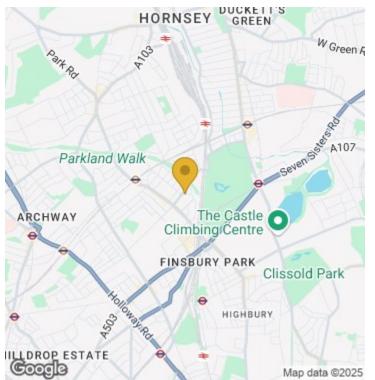

Upper Tollington Park is a tranquil, tree-lined street just moments from the buzz of Stroud Green Road and the vast green spaces of Finsbury Park. Finsbury Park Station (Victoria & Piccadilly lines, National Rail) is just 0.4 miles away, making commuting across London a breeze. The local area is brimming with independent shops, cafes, and eateries, with popular spots like The Dusty Knuckle, Petek, and Max's Sandwich Shop right on your doorstep.